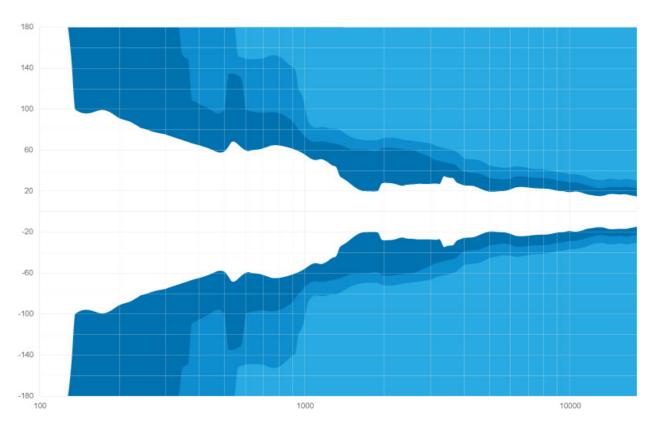

inches                    |
| Weight                     | 10,1kg / 22.26lbs                                                   |
| Finish                     | Highly resistant polyurea coating                                   |
| Cabinet                    | High grade birch plywood                                            |

<sup>(1)</sup> Peak level measured at 1 m under free field conditions using pink noise with crest factor  $5\,$ 

### **Dimensions**





## Accessories

### **Vertical Yoke VENU 8ix**



### **Horizontal Yoke VENU 8ix**



# Flight case

# Flight case for 2 VENU 8ix without wheels



# Subwoofers

**S 15i**Installation high performance compact 15" subwoofer



Ref.: 48129

# Beamwidth

### **VENU 8ix Horizontal beamwidth**



### **VENU 8ix Vertical beamwidth**



### **Contact & Links**

## Need more information about our products?

www.audiofocus.eu info@audiofocus.eu www.facebook.com/AudiofocusPage/ www.facebook.com/groups/AUDIOFOCUS/

## Scan QR Code to view the VENU 8ix product's web page.



#### Follow Us.