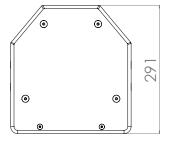

| Description                | Compact installation 2-way 8" passive point source                  |
|----------------------------|---------------------------------------------------------------------|
| Transducers                | LF: 1 x 8" • HF: 1 × 1"                                             |
| Frequency range (-6dB)     | 55Hz-20kHz                                                          |
| Nominal directivity (-6dB) | 80°x80°                                                             |
| SPL Peak (1)               | 131 dB                                                              |
| Processing                 | Dedicated AUDIOFOCUS A-series SCiO and Powersoft<br>Armonia presets |
| Rigging                    | Rear plate K&M compatible                                           |
| Connectors                 | 2 × 4-point speakON                                                 |
| Nominal Impedance          | 8ohm • Passive cross-over network                                   |
| Watt AES/peak              | 216 W / 864 W                                                       |
| Dimensions (H x W x D)     | 430 x 273 x 291 mm • 6.77 x 10.82 x 11.41 inches                    |
| Weight                     | 10,1kg / 22.26lbs                                                   |
| Finish                     | Highly resistant polyurea coating                                   |
| Cabinet                    | High grade birch plywood                                            |