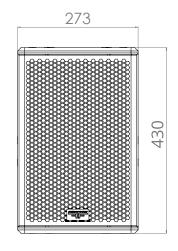

### **Dimensions**

| Description                | Compact installation 2-way 8" passive point source                  |
|----------------------------|---------------------------------------------------------------------|
| Transducers                | LF: 1 x 8" • HF: 1 × 1"                                             |
| Frequency range (-6dB)     | 55Hz-20kHz                                                          |
| Nominal directivity (-6dB) | 80°x80°                                                             |
| SPL Peak (1)               | 131 dB                                                              |
| Processing                 | Dedicated AUDIOFOCUS A-series SCiO and Powersoft<br>Armonia presets |
| Rigging                    | Rear plate K&M compatible                                           |
| Connectors                 | 2 × 4-point speakON                                                 |
| Nominal Impedance          | 8ohm • Passive cross-over network                                   |
| Watt AES/peak              | 216 W / 864 W                                                       |
| Dimensions (H x W x D)     | 430 x 273 x 291 mm • 6.77 x 10.82 x 11.41 inches                    |
| Weight                     | 10,1kg / 22.26lbs                                                   |
| Finish                     | Highly resistant polyurea coating                                   |
| Cabinet                    | High grade birch plywood                                            |