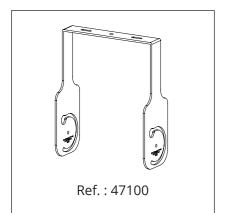

|
| Nominal Impedance          | 8ohm • Passive cross-over network                                   |
| Watt AES/peak              | 216 W / 864 W                                                       |
| Dimensions (H x W x D)     | 430 x 273 x 291 mm • 6.77 x 10.82 x 11.41 inches                    |
| Weight                     | 10,1kg / 22.26lbs                                                   |
| Finish                     | Highly resistant polyurea coating                                   |
| Cabinet                    | High grade birch plywood                                            |

<sup>(1)</sup> Peak level measured at 1 m under free field conditions using pink noise with crest factor  $5\,$ 

### **Dimensions**





## Accessories

### **Vertical Yoke VENU 8ix**



### **Horizontal Yoke VENU 8ix**



# Flight case

# Flight case for 2 VENU 8ix without wheels



# Subwoofers

**S 15i**Installation high performance compact 15" subwoofer



Ref.: 48129

# Beamwidth

### **VENU 8ix Horizontal beamwidth**



### **VENU 8ix Vertical beamwidth**



### **Contact & Links**

## Need more information about our products?

www.audiofocus.eu info@audiofocus.eu www.facebook.com/AudiofocusPage/ www.facebook.com/groups/AUDIOFOCUS/

## Scan QR Code to view the VENU 8ix product's web page.



#### Follow Us.