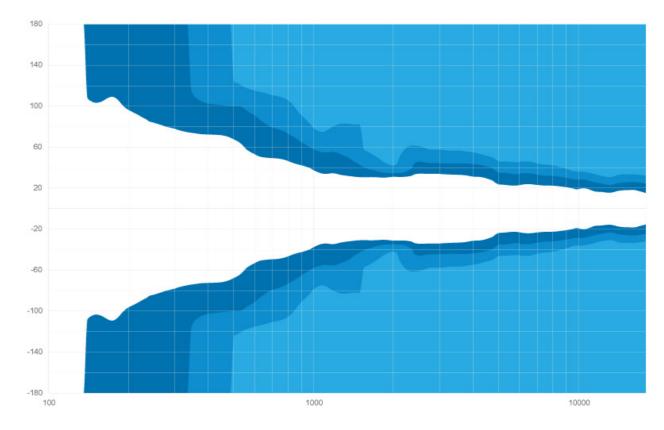

# Beamwidth

### **VENU 8ix Horizontal beamwidth**

### **VENU 8ix Vertical beamwidth**