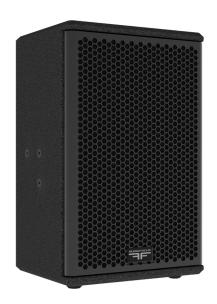

# **VENU 8ix** Super-compact. Super-versatile

The 2-way VENU 8ix passive speaker delivers our signature audio quality in a discreet, compact, lightweight format, making it the go-to solution for any short throw sound reinforcement or live monitoring applications. Combined with an AUDIOFOCUS S-series sub, the VENU 8ix can also be used as a small PA system. Hotels and commercial venues will love VENU 8ix's flexibility and portability.

The VENU 8ix is built in Belgium to the same exacting standards as our pro touring ranges and coated in tough, weather-resistant polyurea to protect your investment.

55Hz - 20kHz

Up to 500

30° x 80°

Technical specifications